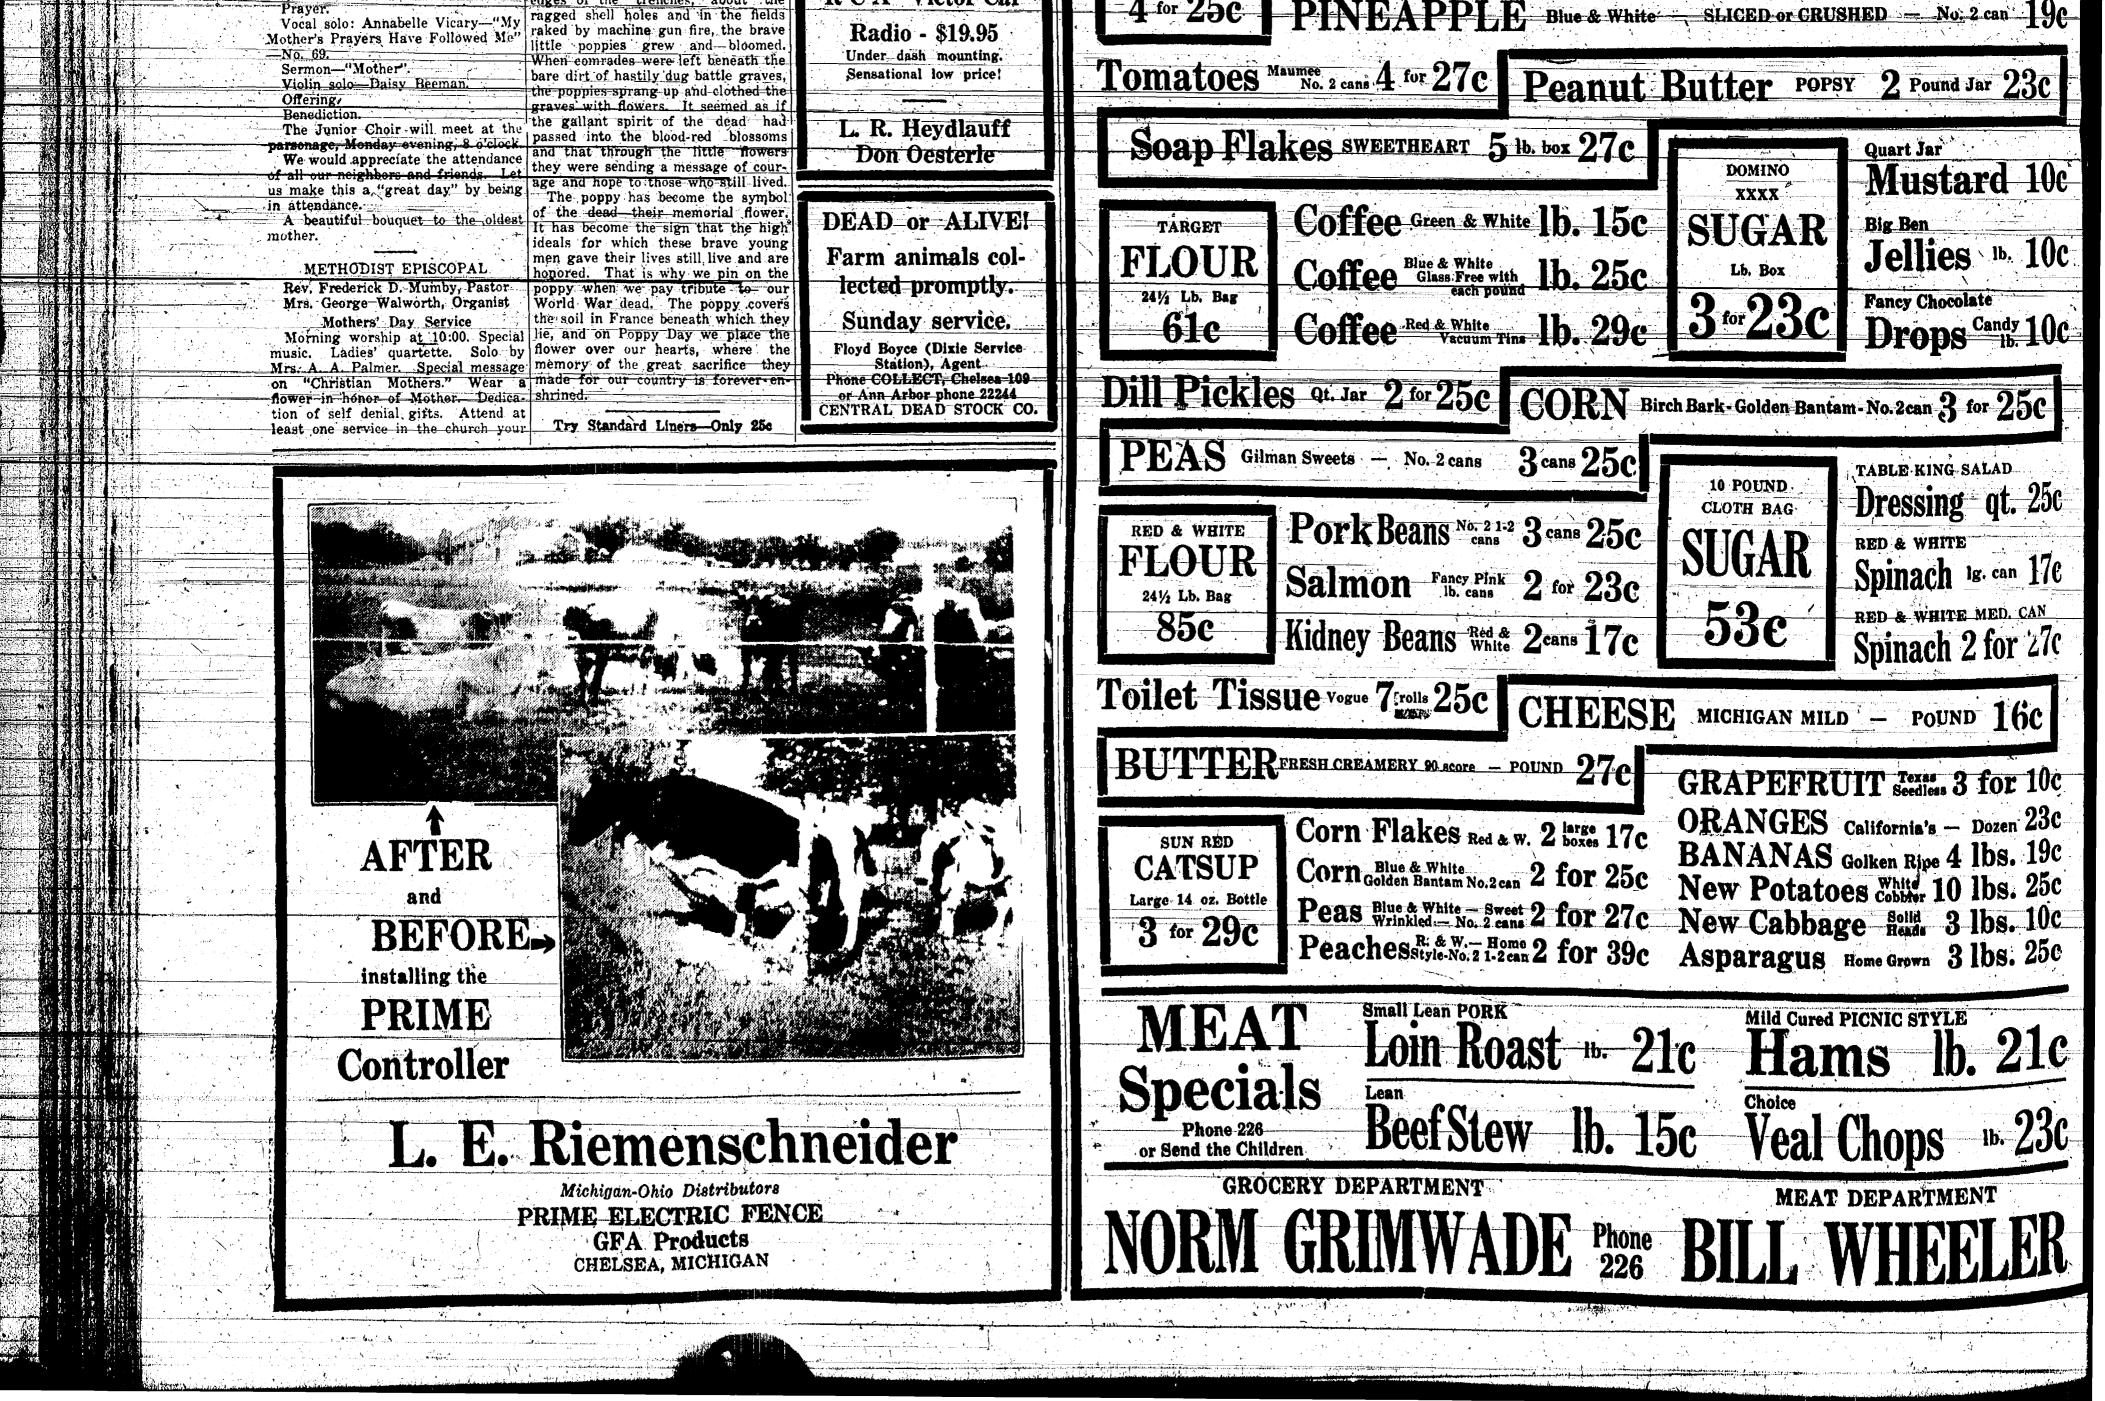

|
| <u>"My Mother's Prayer"—No. 20.</u><br>Prayer.                                                              | tle wild poppies. Along the very<br>edges of the trenches, about the<br>ragged shell holes and in the field            | RCA Victor Car                                                                                             | -1 for 25c                                                                                               | 18                                                                            | & White SLICED or CRUS                                                                            |                                                               |

e s state

na panana a setasahiyan Alah Salah